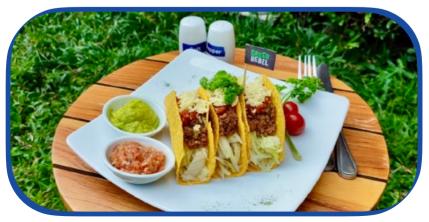

#### Tacos De Carne à la Easy

**75**k

3pcs fried corn tortillas, filled with ground beef, cheese, tomato, chillies, lettuce and cilantro. Served with homemade guacamole, sour cream and pico de gallo.