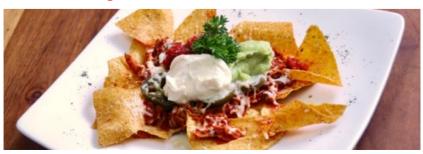

# **APPETIZERS**

Nachos de Pollo

Baked corn tortilla chips with shredded chicken, cheese, beans and jalapeños. Topped with guacamole, sour cream & salsa.

Chicken Rice Bowl

35k

Sauce Choice: Black pepper | Cheese | Salted egg