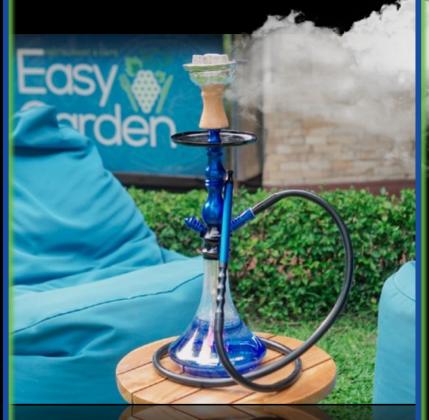

# SHISHA

Deluxe Hookah with premium Shisha tobacco

# Flavor Selection

- ◆ Double Apple
- → Ice Bubble Gum
- ◆ Peach
- ◆ Grape
- ◆ Blue Magic
- → Mint

Rp 95k nett only!