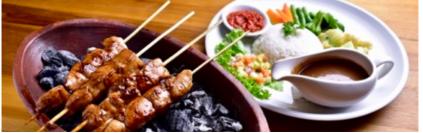

#### Sate Ayam - Chicken Skewers

65k

The classic chicken skewers grilled to perfection at your table; served with homemade peanut sauce, steamed rice, acar (pickles) and Sambal (chili dip sauce).