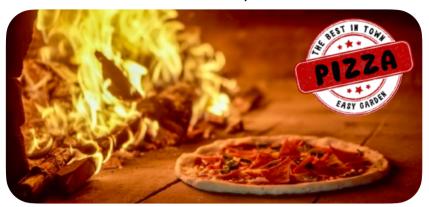

# PIZZA

# Fresh made slow ferment Neapolitan style 100% Wood Fired Pizza, the best in town!

AVAILABLE FROM 3PM

SMALL LARGE Ø 22cm Ø 30cm

Margherita V

55k

65k

Tomato sauce, mozzarella, fresh tomatoes & basil, oregano