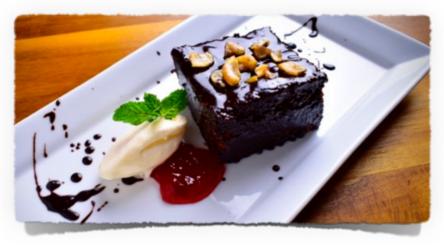

#### **Easy Chocolate Dream**

45k

Home made brownies cake covered in chocolate sauce. topped with special toasted almonds and served with vanilla gelato on the side.